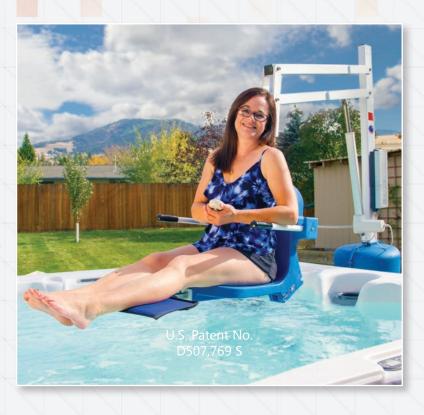

#### Item# F-005SLU

The Spa Lift Ultra is an ADA compliant lift designed to provide access to both residential and commercial elevated pools & spas. The Ultra is constructed of quality stainless steel with a durable powder coat finish.

Easy push button hand control operation allows for 360 degree powered rotation. Access your personal backyard or commercial spa environment while enjoying the benefits of relaxation along with increased independence.

### Available in a variety of accent colors

(blue plastics standard)