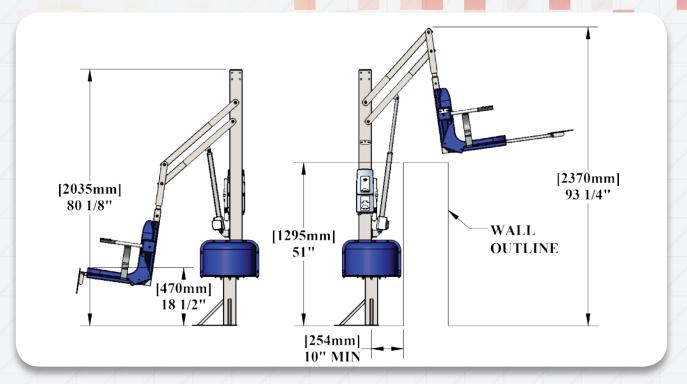

#### **FEATURES:**

- ADA compliant
- · 400 lb (181 kg) weight capacity
- Clearances vary by wall height & width
- Wall height range 21" 51" (54 129 cm)
- · 360 degree powered rotation
- · Adjustable pull-out leg rest
- Flip-up armrests
- 5 year structural warranty
- 5 year pro-rated electronics warranty

## PRODUCT SPECIFICATIONS