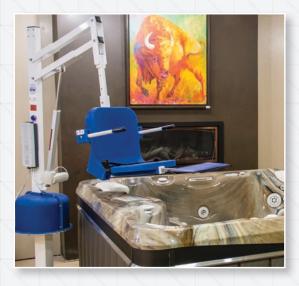

#### Item# F-005SLU

The Spa Lift Ultra is an ADA compliant lift designed to provide access to both residential and commercial elevated pools & spas. The Ultra is constructed of quality stainless steel with a durable powder coat finish.

Easy push button hand control operation allows for 360 degree powered rotation. Access your personal backyard or commercial spa environment while enjoying the benefits of relaxation along with increased independence.

# The Spa Lift Ultra